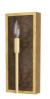

# **AVANTI SCONCE**

DW113 H: 13.5 IN, W: 5.5 IN, D: 4 IN, Brown This transitional sconce pairs a textural brown suede backplate with an antique brass finished iron support and frame to intrigue the eye. Designed to perfectly highlight an elegant Edison bulb, accented with a scoreline finish below the bulb. Damp-rated, although limited covered outdoor conditions may affect finish. Finish will vary.