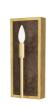

# **AVANTI SCONCE**

DW113 H: 13.5 IN, W: 5.5 IN, D: 4 IN, Brown This transitional sconce pairs a textural brown suede backplate with an antique brass finished iron support and frame to intrigue the eye. Designed to perfectly highlight an elegant Edison bulb, accented with a scoreline finish below the bulb. Damp-rated, although limited covered outdoor conditions may affect finish. Finish will vary.