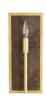

# **AVANTI SCONCE**

DW113 H: 13.5 IN, W: 5.5 IN, D: 4 IN, Brown This transitional sconce pairs a textural brown suede backplate with an antique brass finished iron support and frame to intrigue the eye. Designed to perfectly highlight an elegant Edison bulb, accented with a scoreline finish below the bulb. Damp-rated, although limited covered outdoor conditions may affect finish. Finish will vary.