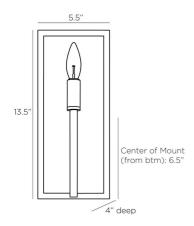

# **AVANTI SCONCE**

DW113 H: 13.5 IN, W: 5.5 IN, D: 4 IN, Brown This transitional sconce pairs a textural brown suede backplate with an antique brass finished iron support and frame to intrigue the eye. Designed to perfectly highlight an elegant Edison bulb, accented with a scoreline finish below the bulb. Damp-rated, although limited covered outdoor conditions may affect finish. Finish will vary.

### **APPEARANCE**

Material Suede, Iron

Finish Brown, Antique Brass

Finish Will Vary Yes
Top Coat/Sealant Yes

**DIMENSIONS** 

Backplate H: 13.5 IN, W: 5.5 IN, D: 1 IN

Mount H: 10.5 IN, W: 4.5 IN

Center Of Mount From

6.5 in Btm Height

**WIRING** 

Rating Damp

Cord 0.5 FT, Clear/Silver, SPT-2

Socket 1, Type B - E12

Maximum Watt 40 Voltage 110-120 V