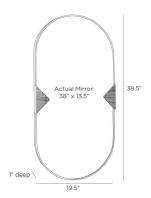

# CILLIAN MIRROR

WMI43 H: 38.5 IN, W: 19.5 IN, D: 1 IN, Antique Brass

Dramatic clips of antique brass iron clasp an oval mirror like the setting of a diamond ring. Finished with a grid-like texture to recall forged armor, this dramatic piece can be hung horizontally or vertically. Cleat at the back for secure display.

## APPEARANCE

Material Finish Top Coat/Sealant

**DIMENSIONS** 

Actual Mirror

H: 38 IN, W: 13.5 IN

Antique Brass, Plain

Iron, Mirror

No