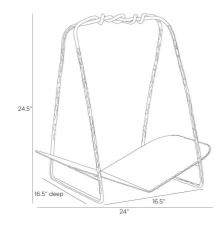

## DARIUS LOG HOLDER

AFI06 H: 24.5 IN, W: 24 IN, D: 16.5 IN, Blackened Iron

Inspired by medieval ironwork, our blackened, hammered iron log holder offers a playful—and literal—twist on a timeless hearth essential. Angular rods entwine together at the base in a form reminiscent of the twisted roots of a tree. Designed to pair with the Denison Fireplace Tool Set. Finish will vary.

## **APPEARANCE**

Material Iron

Material Type Hammered
Finish Blackened Iron

Finish Will Vary Yes
Top Coat/Sealant Yes

DIMENSIONS

Foot Print W: 16.5 IN, D: 16.5 IN

## **SHIPPING**

Product Weight 33.8 lbs Gross Weight 1 46 lbs

Shipping Box 1 H: 26 IN, L: 24 IN, W: 17 IN

**CONTRACT** 

Contract Suitable Yes