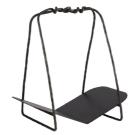

## DARIUS LOG HOLDER

AFI06 H: 24.5 IN, W: 24 IN, D: 16.5 IN, Blackened Iron

Inspired by medieval ironwork, our blackened, hammered iron log holder offers a playful—and literal—twist on a timeless hearth essential. Angular rods entwine together at the base in a form reminiscent of the twisted roots of a tree. Designed to pair with the Denison Fireplace Tool Set. Finish will vary.