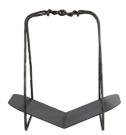

## DARIUS LOG HOLDER

AFI06 H: 24.5 IN, W: 24 IN, D: 16.5 IN, Blackened Iron

Inspired by medieval ironwork, our blackened, hammered iron log holder offers a playful—and literal—twist on a timeless hearth essential. Angular rods entwine together at the base in a form reminiscent of the twisted roots of a tree. Designed to pair with the Denison Fireplace Tool Set. Finish will vary.