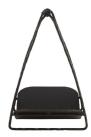

## DARIUS LOG HOLDER

AFI06 H: 24.5 IN, W: 24 IN, D: 16.5 IN, Blackened Iron

Inspired by medieval ironwork, our blackened, hammered iron log holder offers a playful—and literal—twist on a timeless hearth essential. Angular rods entwine together at the base in a form reminiscent of the twisted roots of a tree. Designed to pair with the Denison Fireplace Tool Set. Finish will vary.