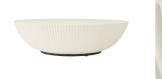

# ETTA OUTDOOR COFFEE TABLE

FCS14 H: 13.5 IN, Dia: 48.00 IN Ivory The low profile of this simple drum style is at equally at home in a contemporary outdoor room or a more transitional space. Formed of ivory concrete composite with fluting details tapering down to a metal base.