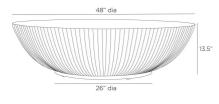

# ETTA OUTDOOR COFFEE TABLE

FCS14 H: 13.5 IN, Dia: 48.00 IN Ivory The low profile of this simple drum style is at equally at home in a contemporary outdoor room or a more transitional space. Formed of ivory concrete composite with fluting details tapering down to a metal base.

#### DIMENSIONS

Foot Print Diagonal Dimension Concrete Composite, Steel Ivory, Blackened Bronze Yes

Dia: 26.00 IN

50 IN

<u>SHIPPING</u>

Shipping RequirementsTruckShipProduct Weight125 lbsGross Weight 1140.65 lbsShipping Box 1H: 16.5 IN, L: 50.78 IN, W: 50.78 IN