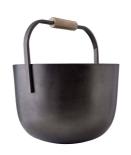

# VERMEER FIREWOOD BASKET

AFI02 H: 17.5 IN, Dia: 16.00 IN Blackened Aluminum

A fireplace accessory with serious presence, the Vermeer firewood basket is formed from blackened cast aluminum and features a wood handle of mango wood finished in smoke. The oversized vessel offers a stylish way to bundle logs, kindling or other home furnishings. Finish will vary.

## **APPEARANCE**

Material Aluminum, Wood
Material Type Cast, Mango
Finish Blackened, Smoke

Finish Will Vary Yes
Top Coat/Sealant No