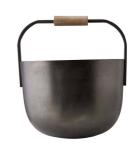

# VERMEER FIREWOOD BASKET

AFI02 H: 17.5 IN, Dia: 16.00 IN Blackened Aluminum

A fireplace accessory with serious presence, the Vermeer firewood basket is formed from blackened cast aluminum and features a wood handle of mango wood finished in smoke. The oversized vessel offers a stylish way to bundle logs, kindling or other home furnishings. Finish will vary.

## **APPEARANCE**

Material Aluminum, Wood
Material Type Cast, Mango
Finish Blackened, Smoke

Finish Will Vary Yes
Top Coat/Sealant No