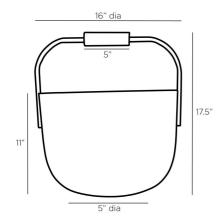

# VERMEER FIREWOOD BASKET

AFI02 H: 17.5 IN, Dia: 16.00 IN Blackened Aluminum

A fireplace accessory with serious presence, the Vermeer firewood basket is formed from blackened cast aluminum and features a wood handle of mango wood finished in smoke. The oversized vessel offers a stylish way to bundle logs, kindling or other home furnishings. Finish will vary.

#### **DIMENSIONS**

Foot Print Dia: 5.00 IN

Handle H: 2 IN, W: 5 IN, D: 2 IN
Opening H: 11 IN, Dia: 16.00 IN